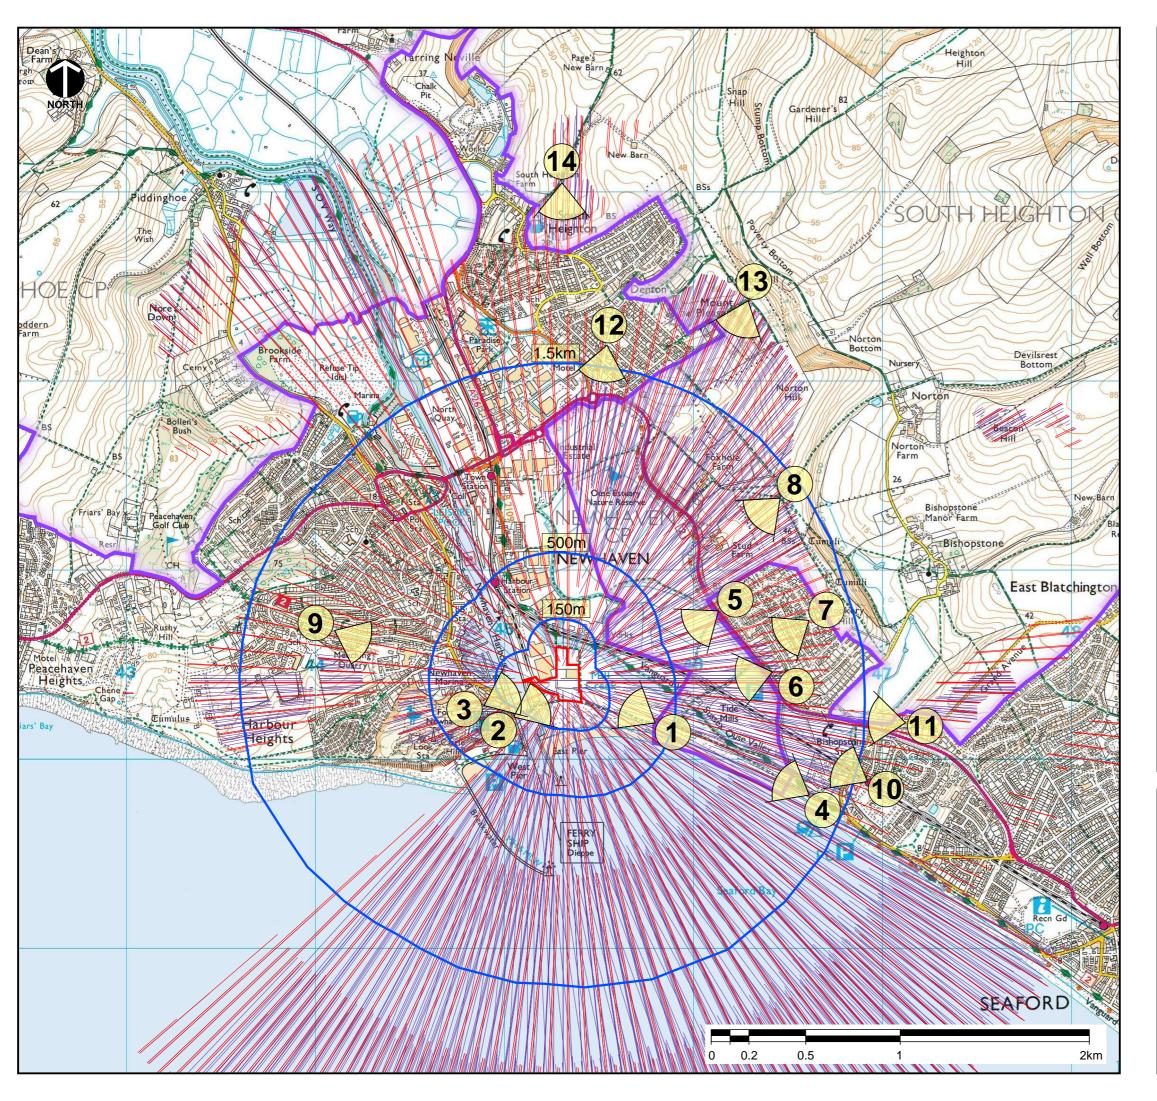

## Project: Landscape and Visual Impact Assessment

Proposed aggregate importation and processing and the preparation and manufacture of value added products Fisher's Wharf East Quay, Newhaven Port

Viewpoint Location Plan, ZTV Mapping and South Downs National Park

 CAD Ref:
 Version:
 Drawn by:
 Scale:
 Origin Date:

 PN1081-D6v4 (Rev A)
 4
 RB
 Map 1:20,000 Print at A3
 August 2017

Drawin

Figure L-DR5 (Rev A)